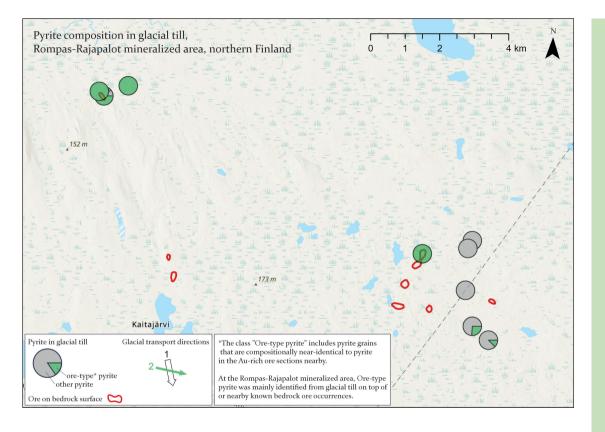

## WHY MINEXTARGET LTD?

- High-level information of the target already at the early stages of an exploration campaign
- types in the prospecting area is valuable for the generation of exploration models and bedrock drill targets