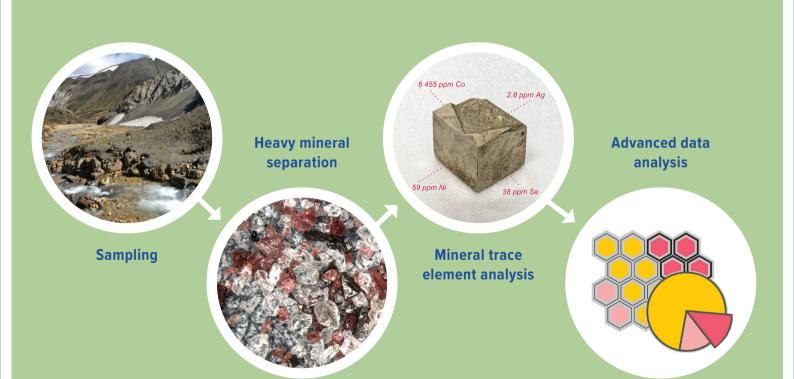

## **WE OFFER:**

- Efficient sampling, separation and automated identification of heavy minerals
- Identification of bedrock mineralization type by trace element analysis of sulfides from surficial sediment anomaly

## WHY MINEXTARGET LTD?

- High-level information of the target already at the early stages of an exploration campaign
- types in the prospecting area is valuable for the generation of exploration models and bedrock drill targets